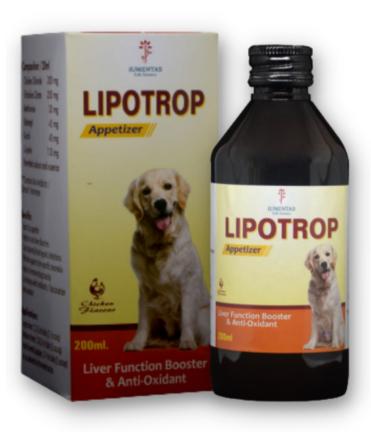

# LIPOTROP

# **DESCRIPTION**

LIPOTROP is a liver function booster, appetizer and anti-oxidant for pet & canines. LIPOTROP contains choline chloride and tricholine citrate that detoxify liver and bile, liver extract that improve liver functioning, reduce hepato-pancreatic malfunctioning and prevents liver damage. Overall keep the liver and the animal fit and healthy.

# COMPOSITION / 20ml

Choline chloride – 200 mg Tricholine citrate – 250 mg Methionine – 30 mg Kurchi – 40 mg L-Lysine – 130 mg

# **RECOMMENDED FOR**

- Improve liver functioning
- Reduce hepato-pancreatic malfunctioning
- Cure and rejuvenate damaged hepatic cell
- Secretes digestive enzymes
- Removes anorexia and increase appetite
- Anti-oxidant: Detoxify the liver
- Co-therapy with vaccines