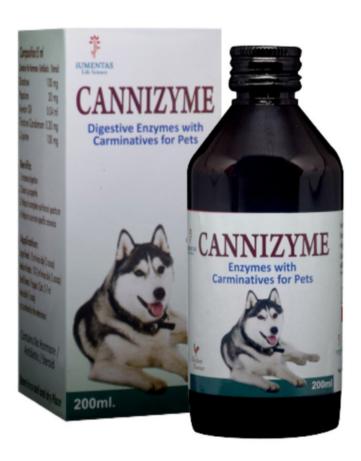

# **CANNIZYME**

# **DESCRIPTION**

**CANNIZYME** is a blend of digestive enzymes with carminatives for canines and pets. **CANNIZYME** is a premium digestion stimulant in pets. It is crucial for bowel movement and to keep the animal fit. **CANNIZYME** brings back the appetite in animals.

# COMPOSITION / 20ml

Diastase - 100 mg Papaine - 20 mg Ajwain extract - 0.04 ml Tincture Cardamom - 0.20 mg L-Lysine - 100 mg

# RECOMMENDED FOR

- Improve digestion
- Brings back appetite of the animal
- Ease bowel movement
- Improves metabolic activities
- Anti-flatulent
- Keep the pet fit